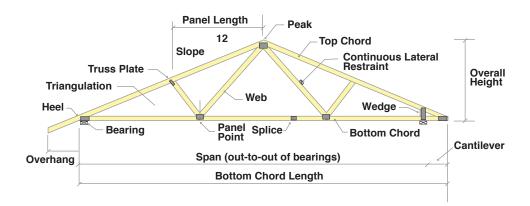

## **ROOF TRUSSES**

Using roof trusses for your project will give you a complete flexibility in the interior room arrangement. Roof trusses details such as tray, coffer or vaulted ceiling will improve the appearance and comfort of your house. Trusses span longer than conventional framing, so you have more open space.