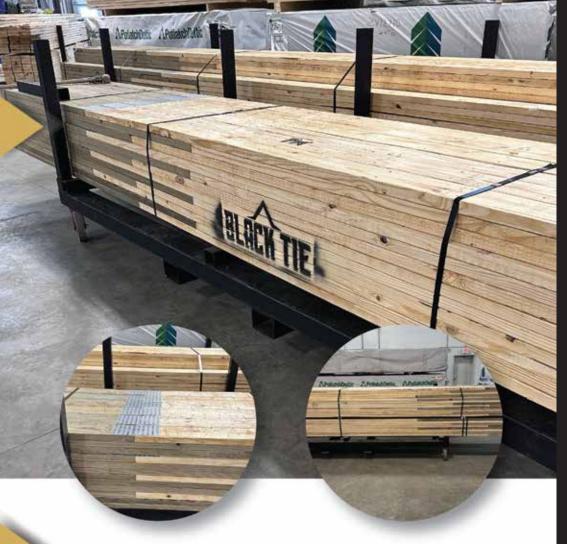

## COLUMNS

Through rigorous testing, Black Tie Component's built up post with proprietary construction methods and connections produces post that behave similar to non-spliced post.

- Our columns are only constructed of the highest quality SYP#1 material on the market.
- Our in-ground columns are built with 6' of CCA .60 treated lumber.
- Our columns are constructed with the guidance of ANSI/ASAE/NFBA EP559.2 FEB2023 "Design Requirements and Engineering Properties for Mechanically-Laminated Wood Assemblies".
- We offer options for both in-ground treated columns or all white board columns.

## THE BLACK TIE GUARANTEE

- Column engineering can be provided for your specific project to meet or exceed building requirements.
- All columns are manufactured in an environment that ensures strict quality control.
- Select premium-grade lumber is used for all columns.
- Designed to accommodate your building applications.