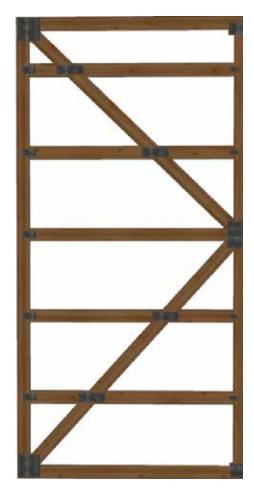

## TALL WALL BRACES

We offer Tall Wall Brace panels for your pole barn with prefabricated girts for easy corners and spacing. Optional 2' or 3' girt spacing available.