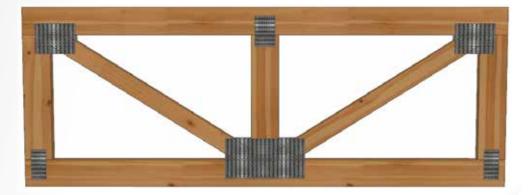

## **BOX TRUSS**

We also offer prefabricated Box Truss supports to carry your 4' on center trusses with your 8' on center pole barn.